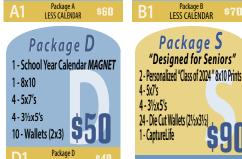

#### "Best Value" "Grandparents Special" Package B Package A 1 - School Year Calendar MAGNET 1 - School Year Calendar MAGNET 2-8x10's 2-8x10's 4-5x7's 4-31/2x5's 4-31/2x5's

36 - Wallets (2x3)

1 - CaptureLife

# School Year Calendar "Most Popular" Package C 1 - School Year Calendar MAGNET 1-8x10 2 - 5x7's 9 - Wallets (2x3) 1 - CaptureLife Package C LESS CALENDAR Package E 1 - School Year Calendar MAGNET 2-5x7's 2-31/2x5's 5 - Wallets (2x3)